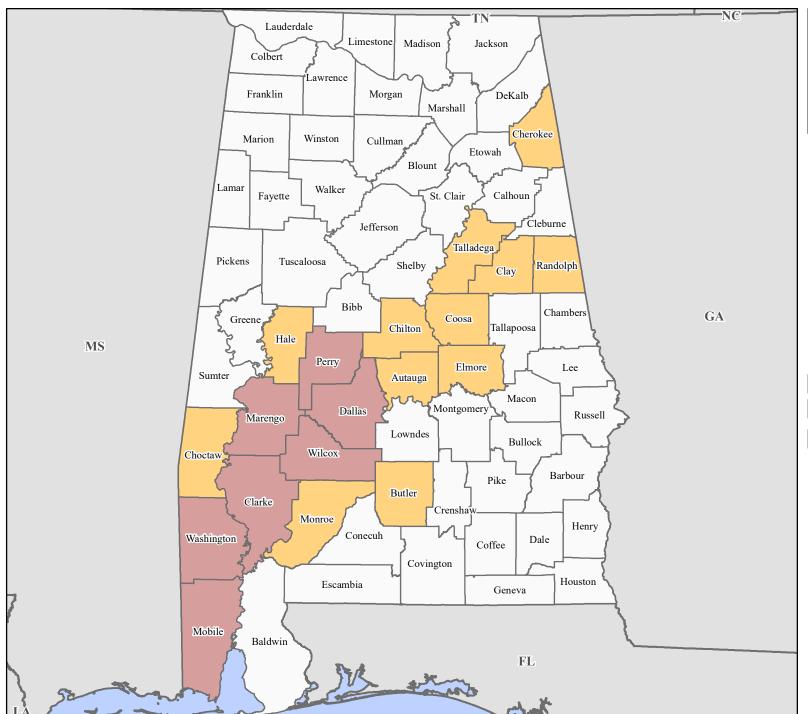

## FEMA-4573-DR, Alabama Disaster Declaration as of 12/10/2020

## Data Layer/Map Description:

The types of assistance that have been designated for selected areas in the State of Alabama.

All areas in the State of Alabama are eligible to apply for assistance under the Hazard Mitigation Grant Program.

## **Designated Counties**

No Designation

Public Assistance

Individual Assistance and Public Assistance

0 10 20 30 40